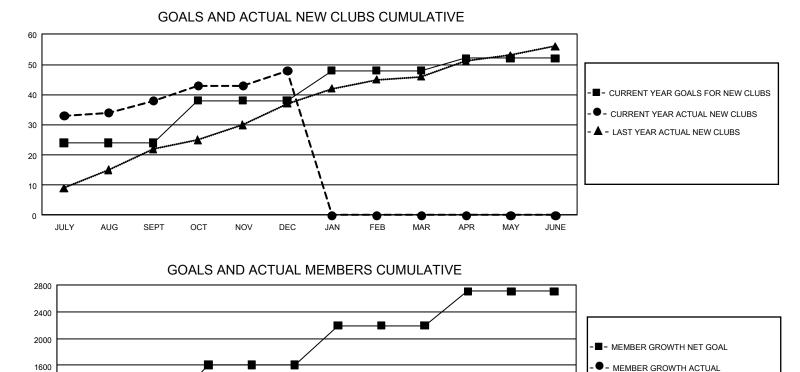

## GMT MONTHLY MEMBERSHIP PROGRESS REPORT Results as of: 12/31/2019

GMT Constitutional Area 6, Group G

REPORT DOES NOT INCLUDE CLUBS IN UNDISTRICTED AREAS.

| Clubs         |               |             |               | Members               |                        |                         |                                                    |  |  |
|---------------|---------------|-------------|---------------|-----------------------|------------------------|-------------------------|----------------------------------------------------|--|--|
|               | RESULTS FOR   | R 2019-2020 |               | RESULTS FOR 2019-2020 |                        |                         |                                                    |  |  |
| QUARTER       | NEW CLUB GOAL | NEW CLUBS   | DROPPED CLUBS | QUARTER MEMI          | BER GROWTH NET<br>GOAL | MEMBER GROWTH<br>ACTUAL | DROPPED<br>MEMBERS ACTUAL<br>(including transfers) |  |  |
| JULY/AUG/SEPT | 72            | 38          | 4             | JULY/AUG/SEPT         | 2,745                  | 1,520                   | 636                                                |  |  |
| OCT/NOV/DEC   | 42            | 10          | 18            | OCT/NOV/DEC           | 2,085                  | 607                     | 1,002                                              |  |  |
| JAN/FEB/MAR   | 30            | 0           | 0             | JAN/FEB/MAR           | 1,755                  | 0                       | 0                                                  |  |  |
| APR/MAY/JUNE  | 12            | 0           | 0             | APR/MAY/JUNE          | 1,530                  | 0                       | 0                                                  |  |  |